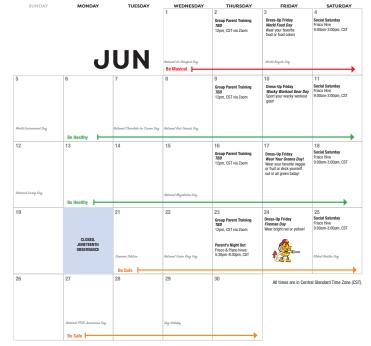

## Curriculum schedule – 2022 *Summer Camp*

at The Behavior Exchange

30

All times are in Central Standard Time Zone (CST).

MAY

24

23: Summer Camps Starts (Frisco Hive) 23: Be Musical Theme 30: CLOSED 31: Summer Camps Starts (Plano & Boulder Hive)

26

27

28

JUN 6: Be Healthy Theme 20: CLOSED

21: Be Safe Theme

JUL 4: CLOSED 5: Be Athletic Theme 18: Be Aquatic Theme AUG 1: Be A Good Citizen Theme 9: Summer Camp Ends (Plano Hive) 10: Summer Camp Ends (Frisco Hive) 12: Summer Camp Ends (Boulder Hive)